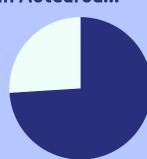

of venues are in areas of medium high and very high deprivation.

Of the \$1.5 million lost in 2022...

349,147

were returned to the Westland community.

This is only about 23% of the amount lost.

In Aotearoa...

74% of the amount lost

to pokies comes from areas of high deprivation.

However, they receive only

12% grants.

Free, professional and confidential support for anyone impacted by gambling harm.