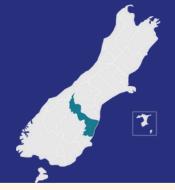

## Waitaki District

In 2023...

## \$4.0 million

Was lost on Class 4 pokies - that's more than \$10,800 every day!

\$12,549 up from 2022

Total # venues 2023.

Total # machines

change from 2022

36% of venues are in areas of medium high and very high deprivation.