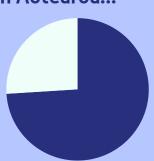

Of the \$4.0 million lost in 2022...

were returned to the Waitaki community.

This is only about 14% of the amount lost.

In Aotearoa...

74% of the amount lost to pokies comes from areas of high deprivation.

However, they receive only

12% grants.

Free, professional and confidential support for anyone impacted by gambling harm.

www.pgf.nz