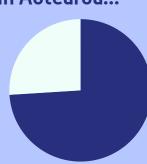

Of the \$2.6 million lost in 2022...

\$595,898

were returned to the Wairoa community.

This is only about 23% of the amount lost.

In Aotearoa...

74% of the amount lost to pokies comes from areas of high deprivation.

However, they receive only

12% grants.

Free, professional and confidential support for anyone impacted by gambling harm.

www.pgf.nz

help@pqf.nz