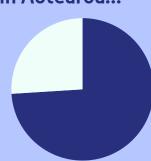

## \$1.1 million

were returned to the

Waipā community. This is only about 11%

of the amount lost.

In Aotearoa...

74%

of the amount lost to pokies comes from areas of high deprivation.

However, they 12% grants. receive only