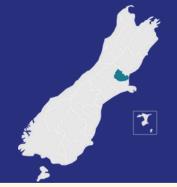

Pokies by numbers

## Waimakariri District



In 2023...

## \$9.9 million

Was lost on Class 4 pokies - that's more than \$27,200 every day!



\$414.034 up from 2022

Total # venues 2023.



**165** Total # machines change from 2022

64% of venues are in areas of medium high and very high deprivation.

Of the \$9.5 million lost in 2022...

## \$1.6 million

were returned to the Waimakariri community.

This is only about 17% of the amount lost.

In Aotearoa...

74% of the amount lost to pokies comes from areas of high deprivation.

However, they receive only

12% grants.

Free, professional and confidential support for anyone impacted by gambling harm.



help@pqf.nz