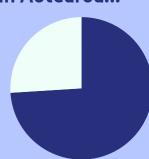

## \$1.3 million

were returned to the Southland community.

> This is about 40% of the amount lost.

In Aotearoa...

74%

of the amount lost to pokies comes from areas of high deprivation.

However, they of the 12% receive only