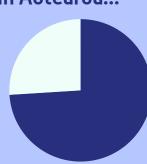

## \$1.1 million

were returned to the South Waikato community.

This is only about 14% of the amount lost.

In Aotearoa...

74% of the amount lost to pokies comes from areas of high deprivation.

However, they receive only

12% grants.

Free, professional and confidential support for anyone impacted by gambling harm.