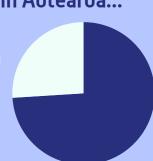

## \$1.3 million

were returned to the Selwyn community.

> This is only about 23% of the amount lost.

In Aotearoa...

74% of the amount lost to pokies comes from areas of high deprivation.

However, they 12% grants. receive only