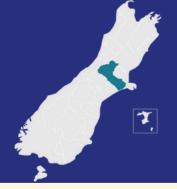

## Selwyn District

In 2023...

## \$5.6 million

Was lost on Class 4 pokies - that's more than \$15,200 every day!

\$62,579 up from 2022

Total # venues 2023

122 Total # machines

more than 2022

of venues are in areas of medium high and very high deprivation.