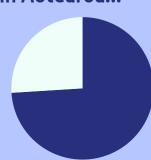

Of the \$2.6 million lost in 2022...

366,733

were returned to the Ruapehu community.

This is only about 14% of the amount lost.

In Aotearoa...

74% of the amount lost to pokies comes from areas of high deprivation.

However, they 12% grants. receive only

Free, professional and confidential support for anyone impacted by gambling harm.

www.pgf.nz