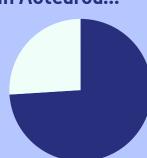

## \$4.9 million

were returned to the Nelson community.

> This is only about 45% of the amount lost.

In Aotearoa...

74%

of the amount lost on pokies comes from areas of high deprivation.

However, they 12% of the grants. of the receive only