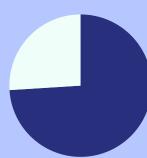

Of the \$4 million lost in 2022...

\$964,387

were returned to the Grey community.

This is only about 24% of the amount lost.

In Aotearoa...

74%

of the amount lost on pokies comes from areas of high deprivation.

However, they 12% of the receive only 12% grants.

Free, professional and confidential support for anyone impacted by gambling harm.