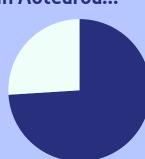

## \$2.2 million

were returned to the Ashburton community.

> This is only about 31% of the amount lost.

In Aotearoa...

74%

of the amount lost on pokies comes from areas of high deprivation.

However, they 12% grants. receive onlu