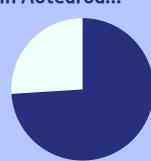

## \$4.5 million

were returned to the Hastings community.

> This is only about 22% of the amount lost.

In Aotearoa...

74%

of the amount lost to pokies comes from areas of high deprivation.

However, they 12% grants. receive only