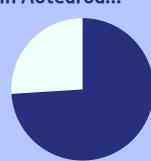

## \$8.5 million

were returned to the Hamilton community.

> This is only about 31% of the amount lost.

In Aotearoa...

74%

of the amount lost to pokies comes from areas of high deprivation.

However, they receive only

12% grants.

Free, professional and confidential support for anyone impacted by gambling harm.

www.pgf.nz

help@pqf.nz