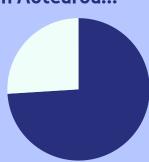

Of the \$4 million lost in 2022...

\$964,387

were returned to the Greu community.

> This is only about 24% of the amount lost.

In Aotearoa...

74% of the amount lost to pokies comes from areas of high

deprivation.

However, they 12% grants. receive only

Free, professional and confidential support for anyone impacted by gambling harm.

help@pqf.nz