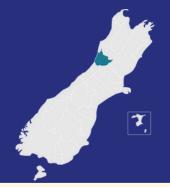

## Pokies by numbers

## **Grey District**



In 2023...

## \$4.2 million

Was lost on Class 4 pokies - that's more than \$11,600 every day!



\$239,608 up from 2022

Total # venues 2023.



Total # machines



**75%** of venues are in areas of medium high and very high deprivation.



Of the \$4 million lost in 2022...

\$964,387

were returned to the Greu community.

> This is only about 24% of the amount lost.

In Aotearoa...



74% of the amount lost to pokies comes from areas of high

deprivation.

However, they 12% grants. receive only

Free, professional and confidential support for anyone impacted by gambling harm.



help@pqf.nz