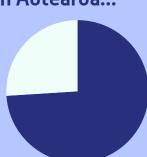

## \$26.3 million

were returned to the Christchurch community.

> This is only about 29% of the amount lost.

In Aotearoa...

74%

of the amount lost to pokies comes from areas of high deprivation.

However, they 12% receive only