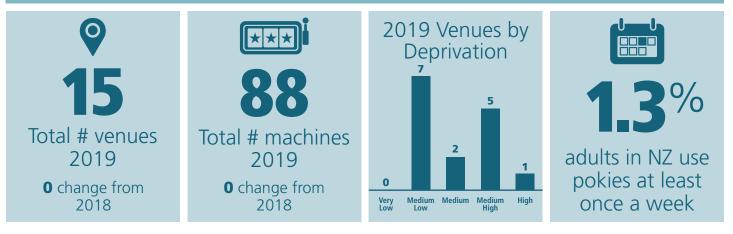

## POKIES BY NUMBERS Southland District



PGF GROUP

For more information visit: pgf.nz/tla

\$2.6million
Total \$ lost on Class 4 pokies 2019
thats more than
\$7,000 every day!
\$22,816
thous dand
the form 2018

Pokie trusts operate pokie machines in pubs, clubs and TABs. The societies, their machines and the pubs, clubs and TABs that operate them make up the Class 4 gambling sector.



Council gambling policies should prioritise the needs of Māori, Pacific and Asian Peoples because these populations experience twice the rate of moderate and severe gambling harm than the general population.



PGF Group provides free and confidential counselling and support services