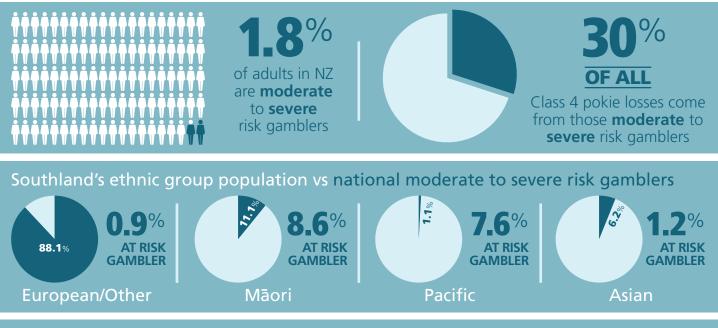

Pokie trusts operate pokie machines in pubs, clubs and TABs. The societies, their machines and the pubs, clubs and TABs that operate them make up the Class 4 gambling sector.

Council gambling policies should prioritise the needs of Māori, Pacific and Asian Peoples because these populations experience twice the rate of moderate and severe gambling harm than the general population.